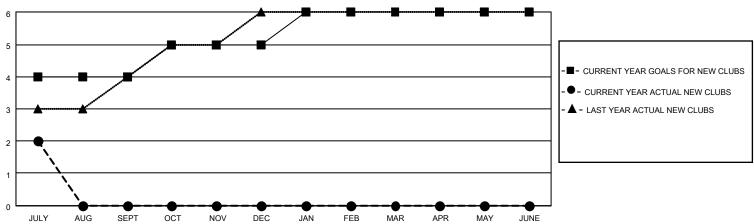

## District 3234D2

| Clubs         |               |             |               | Members               |                         |                         |                                                    |  |
|---------------|---------------|-------------|---------------|-----------------------|-------------------------|-------------------------|----------------------------------------------------|--|
|               | RESULTS FOR   | R 2020-2021 |               | RESULTS FOR 2020-2021 |                         |                         |                                                    |  |
| QUARTER       | NEW CLUB GOAL | NEW CLUBS   | DROPPED CLUBS | QUARTER MEM           | IBER GROWTH NET<br>GOAL | MEMBER GROWTH<br>ACTUAL | DROPPED<br>MEMBERS ACTUAL<br>(including transfers) |  |
| JULY/AUG/SEPT | 4             | 2           | 3             | JULY/AUG/SEPT         | 80                      | 122                     | 49                                                 |  |
| OCT/NOV/DEC   | 1             | 0           | 0             | OCT/NOV/DEC           | 80                      | 0                       | 0                                                  |  |
| JAN/FEB/MAR   | 1             | 0           | 0             | JAN/FEB/MAR           | 40                      | 0                       | 0                                                  |  |
| APR/MAY/JUNE  | 0             | 0           | 0             | APR/MAY/JUNE          | 40                      | 0                       | 0                                                  |  |

#### GOALS AND ACTUAL NEW CLUBS CUMULATIVE