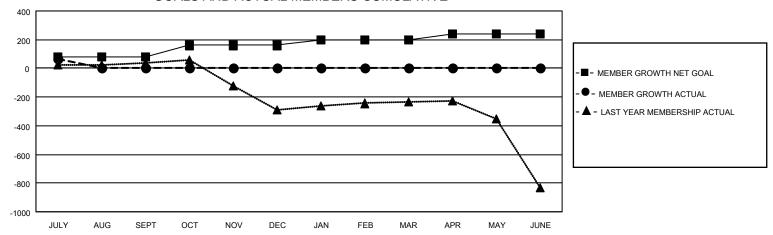

## District 3234D2

| Clubs         |               |             |               | Members               |                         |                         |                                                    |  |
|---------------|---------------|-------------|---------------|-----------------------|-------------------------|-------------------------|----------------------------------------------------|--|
|               | RESULTS FOR   | R 2020-2021 |               | RESULTS FOR 2020-2021 |                         |                         |                                                    |  |
| QUARTER       | NEW CLUB GOAL | NEW CLUBS   | DROPPED CLUBS | QUARTER MEM           | IBER GROWTH NET<br>GOAL | MEMBER GROWTH<br>ACTUAL | DROPPED<br>MEMBERS ACTUAL<br>(including transfers) |  |
| JULY/AUG/SEPT | 4             | 2           | 3             | JULY/AUG/SEPT         | 80                      | 122                     | 49                                                 |  |
| OCT/NOV/DEC   | 1             | 0           | 0             | OCT/NOV/DEC           | 80                      | 0                       | 0                                                  |  |
| JAN/FEB/MAR   | 1             | 0           | 0             | JAN/FEB/MAR           | 40                      | 0                       | 0                                                  |  |
| APR/MAY/JUNE  | 0             | 0           | 0             | APR/MAY/JUNE          | 40                      | 0                       | 0                                                  |  |

#### GOALS AND ACTUAL MEMBERS CUMULATIVE

| DROPPED CLUBS: 3 |    | 16 CLUBS OF 137 ADDED 1 OR MORE NEW MEMBERS | GENDER DISTRIBUTION             |                |       |
|------------------|----|---------------------------------------------|---------------------------------|----------------|-------|
|                  |    | NEW MEMBERS                                 | MALE                            | 4,053 (58.28%) |       |
|                  |    |                                             | FEMALE                          | 2,901 (41.72%) |       |
| DROPPED MEMBERS  |    |                                             |                                 |                |       |
| DECEASED         | 1  | CLICK HERE FOR CUMULATIVE                   | TOTAL FAMILY UNIT MEMBERS       |                | 5,517 |
| CLUB CANCELLED   | 0  | MEMBERSHIP DATA                             |                                 |                | 2 202 |
| OTHER 48         |    |                                             | FAMILY MEMBERS PAYING HALF DUES |                | 3,293 |
| TOTAL            | 49 |                                             | 2020                            |                |       |